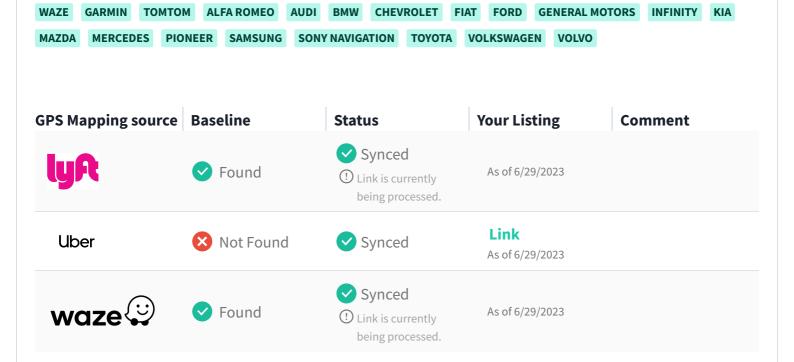

# GPS Mapping Accelerators <sup>②</sup>

Our tool further syndicates business information to powerful mapping platforms with more than 80 sources of data including the following:

Due to the reliance on third-party data their connection status, periodically we may not find a listing that may be there.