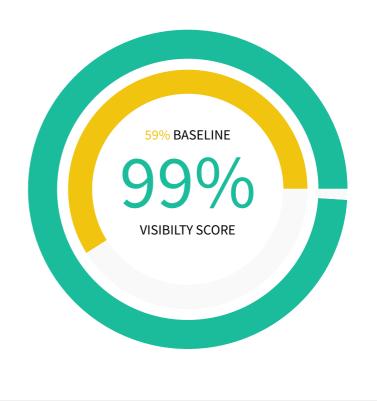

### ✓ Monthly Progress Report - Where You Are Now

Your monthly progress report includes a Visibility Score, which shows the average of your Google Business Profile, Yelp, Bing Places, NAP Score, and Voice Search Readiness. Successful scores are most often achieved when all listings are claimed, active, and contain consistent information such as business name, address, and phone number. However, please note that due to the reliance on third-party data and their connection status, there may be instances where we are unable to find a listing that should be present.

#### **Advice Interactive Group**

5900 S. Lake Forrest Dr, Suite 200, McKinney, TX,
75070
(214) 310-1356
https://www.advicelocal.com/

| https://www.advicelocal.com/ |  |     |  |
|------------------------------|--|-----|--|
| Visibility Score             |  | 99% |  |
| Google Business Profile      |  | 95% |  |
| Yelp                         |  | 79% |  |
| Bing Places                  |  | 92% |  |
| NAP Score                    |  | 97% |  |
| Voice Search Readiness       |  | 52% |  |