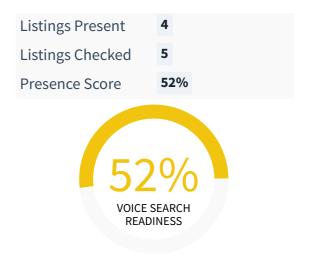

### ✓ Monthly Progress Report - Where You Are Now

Your monthly progress report includes a Visibility Score, which shows the average of your Google Business Profile, Yelp, Bing Places, NAP Score, and Voice Search Readiness. Successful scores are most often achieved when all listings are claimed, active, and contain consistent information such as business name, address, and phone number. However, please note that due to the reliance on third-party data and their connection status, there may be instances where we are unable to find a listing that should be present.

Voice-First Devices are the next big thing. Voice Search is a function that allows users to search the web through spoken voice commands rather than typing, Google Voice Search can be used on both desktop and mobile searches. We check against several parameters that influence voice search and the consistency of your name, address, and phone number in the databases that feed voice search applications.