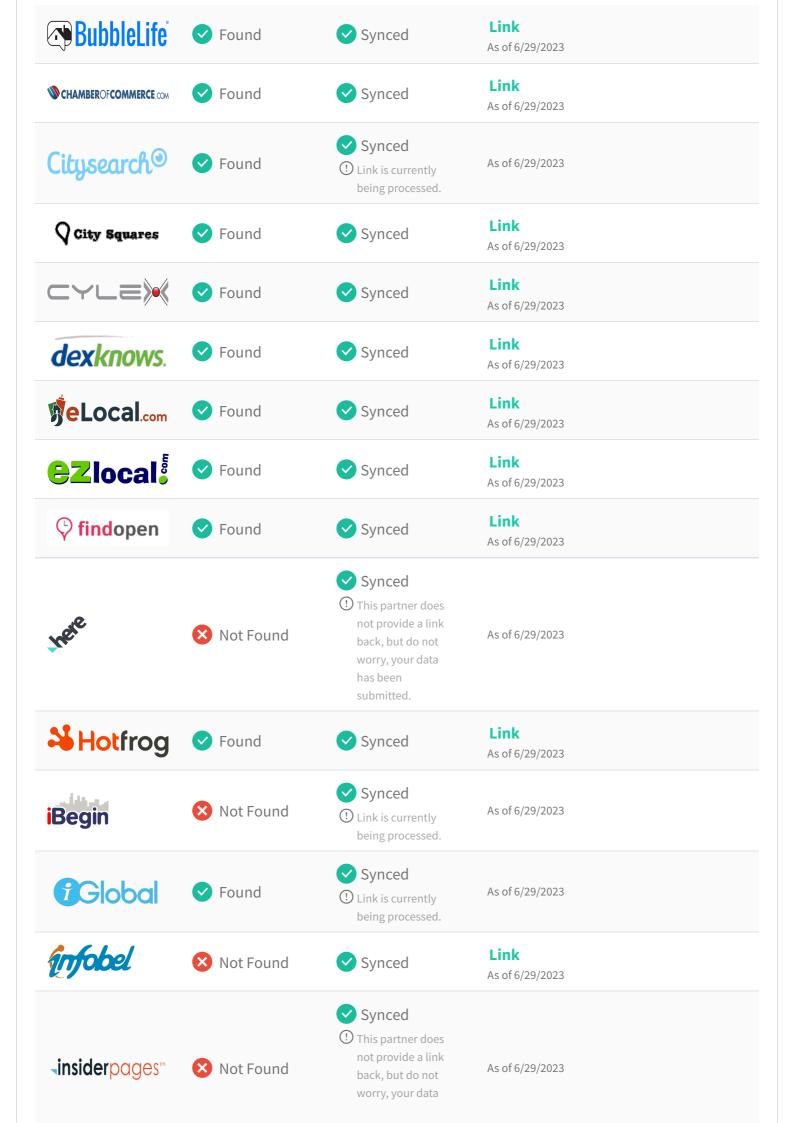

# Directories <sup>②</sup>

Your Local Page and Directory scores is based on the number of places in which your listings are present, divided by the number of local page and directories we've checked. Successful scores are most often obtained when all listings are claimed, active and contain consistent information such as business name, and phone number.

#### **DIRECTORIES BREAKDOWN**

Listings Present 48
Listings Checked 48
Presence Score 100%

| Local Page or Director                             | ry Baseline | Status                                       | Your Listing                | Notifications |
|----------------------------------------------------|-------------|----------------------------------------------|-----------------------------|---------------|
| Alignable                                          | × Not Found | Synced  Link is currently being processed.   | As of 6/29/2023             |               |
| BEST OF THE WEB                                    | Not Found   | Synced  1 Link is currently being processed. | As of 6/29/2023             |               |
| Bing                                               | × Not Found | <b>⊘</b> Synced                              | <b>Link</b> As of 4/23/2018 |               |
| BROWNBOOK.net The Global Business Listing Database | Found       | <b>⊘</b> Synced                              | <b>Link</b> As of 6/29/2023 |               |

has been submitted.

|                                             |             | submitted.                                                          |                             |  |
|---------------------------------------------|-------------|---------------------------------------------------------------------|-----------------------------|--|
| □ judy's book                               | Not Found   | Synced                                                              | <b>Link</b> As of 6/29/2023 |  |
| Olocalmint                                  | Not Found   | <b>✓</b> Synced                                                     | <b>Link</b> As of 6/29/2023 |  |
| <b>Second Stack</b> ■ LocalStack            | Found       | <b>✓</b> Synced                                                     | <b>Link</b> As of 6/29/2023 |  |
| localtunity                                 | × Not Found | Synced  ① Link is currently being processed.                        | As of 6/29/2023             |  |
|                                             | Not Found   | Synced                                                              | <b>Link</b> As of 6/29/2023 |  |
| MAPQUEST.                                   | × Not Found | <b>✓</b> Synced                                                     | <b>Link</b> As of 6/29/2023 |  |
| merchantcircle.com™                         | Found       | <b>✓</b> Synced                                                     | <b>Link</b> As of 6/29/2023 |  |
| Merchants Nearby Powered by Mobile VIPs.com | Not Found   | Synced  Link is currently being processed.                          | As of 6/29/2023             |  |
|                                             | Not Found   | <ul><li>Synced</li><li>Link is currently being processed.</li></ul> | As of 6/29/2023             |  |
| opendi                                      | Not Found   | Synced  U Link is currently being processed.                        | As of 6/29/2023             |  |
| showmelocal°                                | Not Found   | Synced                                                              | As of 6/29/2023             |  |
| site.cards                                  | Not Found   | Synced                                                              | <b>Link</b> As of 6/29/2023 |  |
| superpages.com                              | Found       | <b>✓</b> Synced                                                     | <b>Link</b> As of 6/29/2023 |  |
| Trusted Local Directory POWERED BY ODD      | × Not Found | <b>✓</b> Synced                                                     | <b>Link</b> As of 6/29/2023 |  |
| Tupalo                                      | Found       | Synced  U Link is currently being processed.                        | As of 6/29/2023             |  |
| Where To?                                   | × Not Found | Synced  Using processed                                             | As of 6/29/2023             |  |