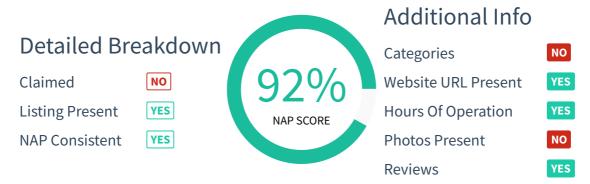

### Local Pages

The Local Pages score is based on the level of optimization of your listing. We assess various factors that contribute to your overall optimization, including the consistency of your name, address, and telephone numbers, as well as reviews, photos, business description, and more!